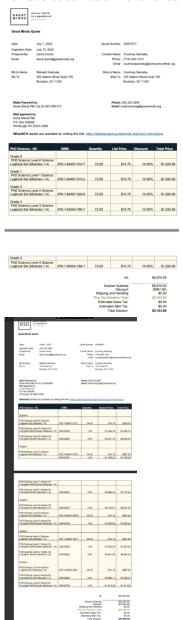

### INVOICE

Great Minds PBC 55 M St SE Suite 301 Washington, DC 20003 Ph: 202.223.1854

Invoice #: INV161902 Invoice Date: 12/07/2023 Due Date: 01/06/2024

### Mail Checks to: PO Box 200283, Pittsburgh, PA 15251-0283

Or

Wire/ACH details are available by visiting this link: https://digitalsupport.greatminds.org/s/ach-instructions Ship To:

Bill To: Achievement First Public Charter Schools Spyridon Milas 335 Adams Street Suite 700 Brooklyn, NY 11201 Ship To: Achievement First Public Charter Schools - New York Dana Dixon 335 Adams Street Suite 700

Brooklyn, NY 11201

Reference #; AF MN 1028 Terms: Ne

| Item      | Description                                           | Unit | Quantity  | Unit Price | Amount     |
|-----------|-------------------------------------------------------|------|-----------|------------|------------|
| GM-03345  | PhD Science On-Site Support Services (Print Included) | Each | 2         | \$3,900.00 | \$7,800.00 |
| GM-000149 | Shipping                                              | Each | 1         | \$0.00     | \$0.00     |
|           |                                                       |      | Subtotal  |            | \$7,800.00 |
|           |                                                       |      | Sales Tax |            | \$0.00     |
|           |                                                       |      | Total     |            | \$7,800.00 |

Last invoice - \$7800/4 schools = \$1950

Total Cost = \$54,936

**MAP Science Pilot (ES)** assessment costs related to PhD science pilot 243 students x \$3/license = \$729

Context for learning Pilot \$3800 per school-wide license – BWES: \$3800, BWMS: \$3800 = \$7,600